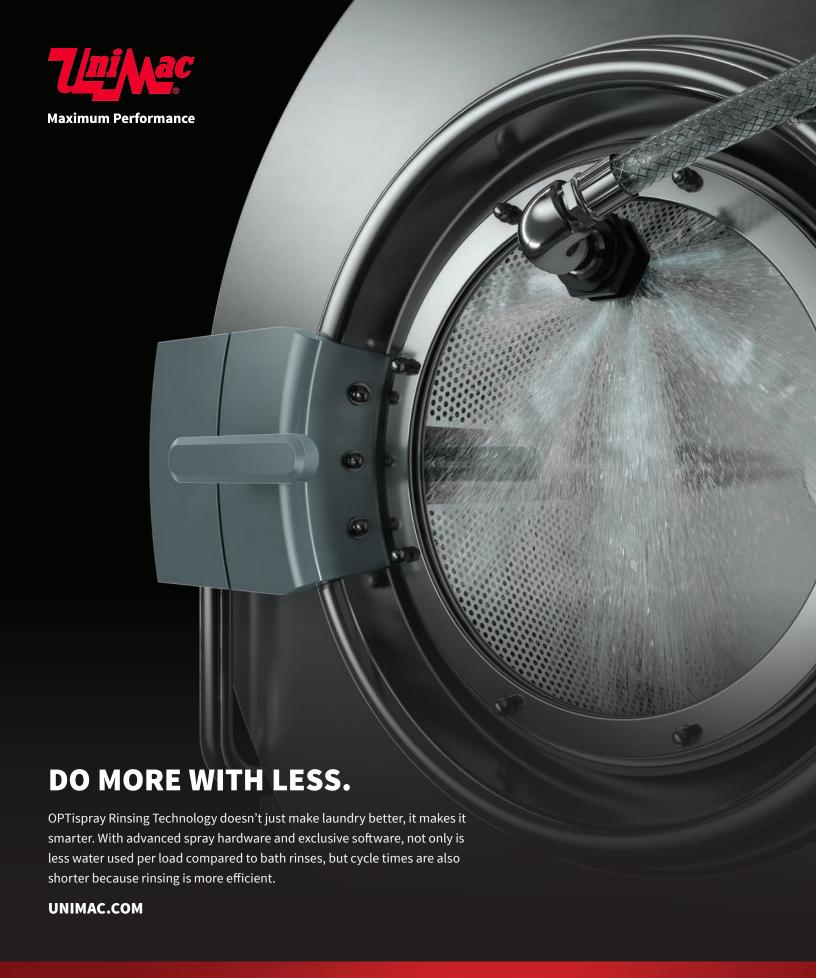

# SUPERIOR ON EVERY LEVEL.

Unlike bath rinses, which simply dilute wash chemistry, OPTispray™ uses spray-rinsing power to pull wash chemistry through the load and down the drain. Think of it as a shower for your linens. The spray rinse carries away dirt and chemicals and leaves less residue behind–providing far superior rinse results than bath rinses alone.